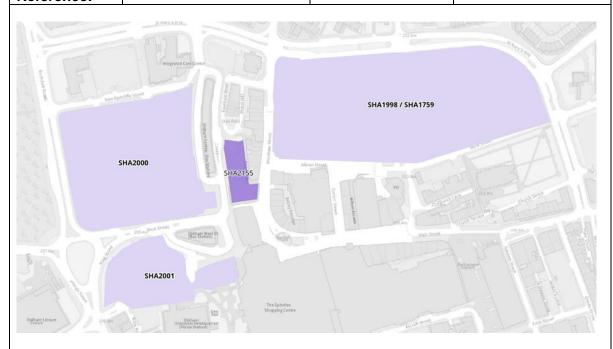

-----------------------------------------------------------------------------------------------------|--|
| of uses and as such it is considered that any                                                                                                                                                                              |  |
| impact can be mitigated.                                                                                                                                                                                                   |  |

| Site Details |         |                |               |
|--------------|---------|----------------|---------------|
| Site         | SHA2155 | Site Location: | Henshaw House |
| Reference:   |         |                |               |



| Ward:                                                          | Coldhurst                                                                                                                                                                                                                                                                                                                                        | Site Area (hectares):            | 0.17                                                  |
|----------------------------------------------------------------|-------------------------------------------------------------------------------------------------------------------------------------------------------------------------------------------------------------------------------------------