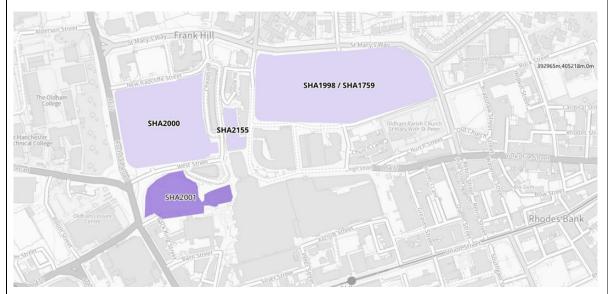

|                     |                       |

| is currently in active use |  |
|----------------------------|--|
| for employment.            |  |

| Site Details       |         |                |                          |
|--------------------|---------|----------------|--------------------------|
| Site<br>Reference: | SHA2001 | Site Location: | Magistrates and Chambers |
|                    |         | •              |                          |



|                                                                | T =                                                                                                                                                                                                                                                                                                                                                                                                | T                                | T                                                       |
|----------------------------------------------------------------|---------------------------------------------------------------------------------------------------------------------------------------------------------------------------------------