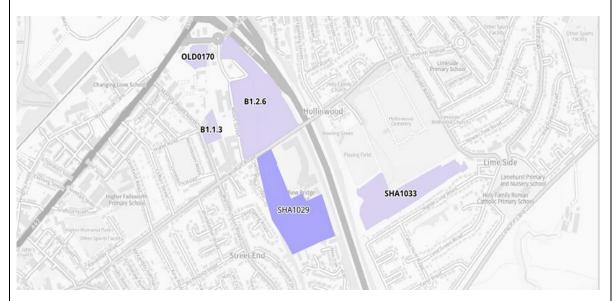

The site scores a number of | Site Achievability:              | Site is considered achievable in the medium term.           |

| uncertainties due to it<br>being mixed land due to<br>the former playing pitches<br>and its close proximity to |  |
|----------------------------------------------------------------------------------------------------------------|--|
| the M60.                                                                                                       |  |

| Site Details |         |                |                  |
|--------------|---------|----------------|------------------|
| Site         | SHA1029 | Site Location: | Kaskenmoor       |
| Reference:   |         |                | School, Roman    |
|              |         |                | Road, Failsworth |



| Ward:                                                          | Failsworth East                                                                                                                                                                                                                                                                                     | Site Area (hectares):            | 5.11                                                             |
|----------------------------------------------------------------|-----------------------------------------------------------------------------------------------------------------------------------------------------------------------------------------------------------------------------------------------------------------------------