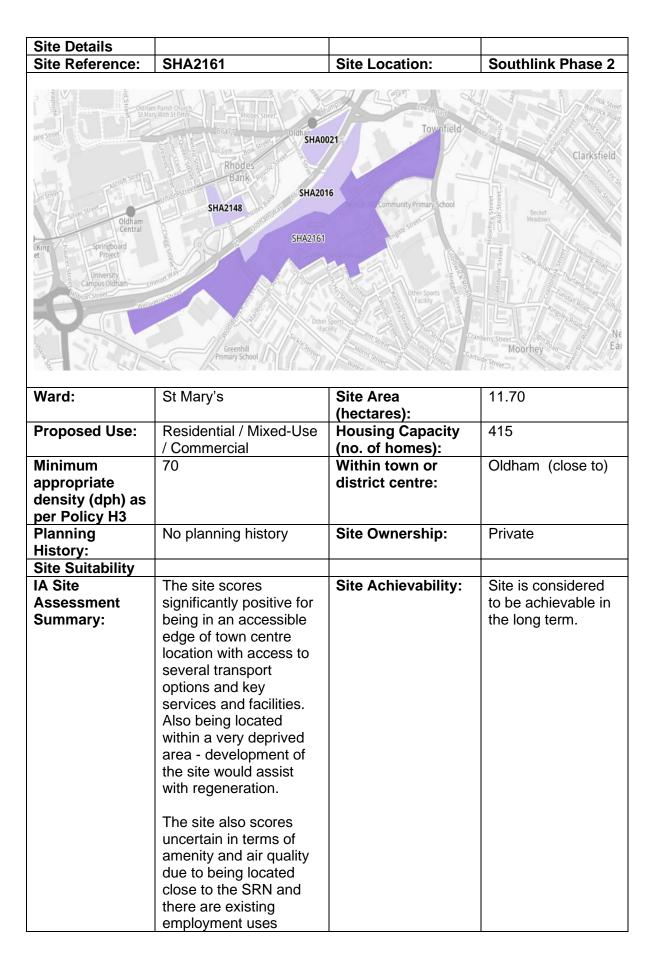

|                                                            |



onsite. However, it is an edge of town centre location with a mix of uses and as such it is considered that any impact can be mitigated in line with planning policy.

The site scores significantly positive against using brownfield land efficiently as it is a previously developed site in the urban area.

The site also scores positively against ensuring the vitality of the borough's centres as it is within 400m of Oldham Town Centre. The site has scored negatively against loss of employment uses because there are several employment uses currently on parts of the site.

| Site Details                                                                                                  |