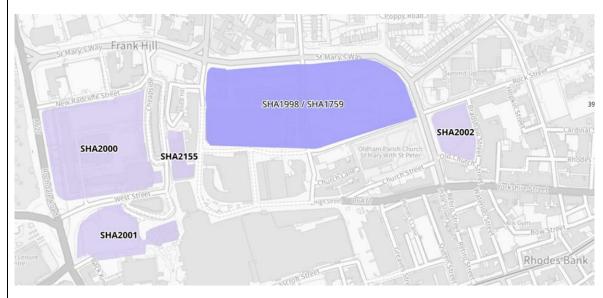

gainst ensuring the vitality of the borough's centres |  |
| as it is within Oldham Town Centre and can support mixed-use development.                                                                                                                                                       |  |

| Site Details       |                  |                |                                                                   |
|--------------------|------------------|----------------|-------------------------------------------------------------------|
| Site<br>Reference: | SHA1759 /SHA1998 | Site Location: | Tommyfield Market,<br>Former Leisure<br>Centre and Linear<br>Park |
|                    |                  |                | Fair                                                              |



|                                   | T                                                                                                                                                                                                                                                                                                                                          | T                                | T = ==                                                  |
|-----------------------------------|---------------------------------------------------------------------------------------------------------------------------------------------------------------------------------------------------------------------------------------------------------------------------------------------------------