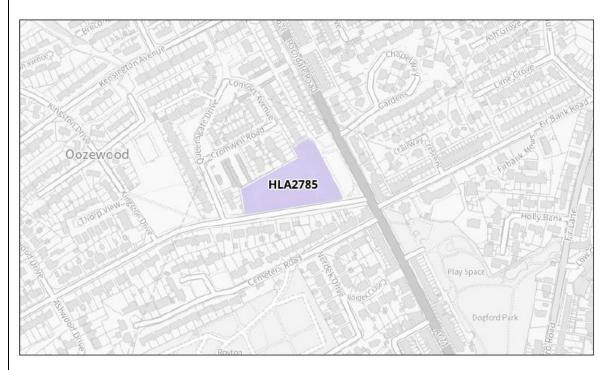

| rently identified as<br>ural/semi-natural open<br>ace.                                                                                             |  |
|--------------------------------|----------------------------------------------------------------------------------------------------------------------------------------------------|--|
| neg<br>bro<br>as<br>The<br>bee | e site scores potentially gative against using with white with a greenfield site. The site has previously en allocated for housing the Local Plan. |  |

| Site Details |         |                |                |
|--------------|---------|----------------|----------------|
| Site         | HLA2785 | Site Location: | Thornham Mill, |
| Reference:   |         |                | Oozewood       |



|                                                                | T =                                                                                                                                                                                                                                                                                                                    | T                                | T =                                                         |
|----------------------------------------------------------------|---------------------------------------------------------------------------------------------------------------------------------------------------------------------------------------------------------------------------------------------------------------