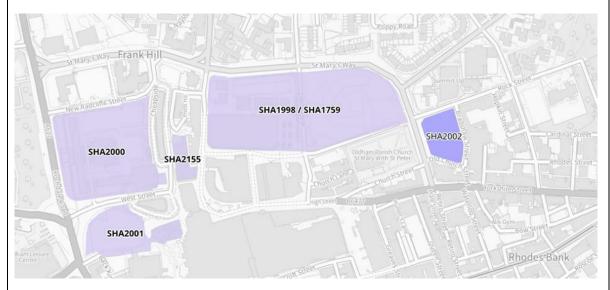

onsidered that any impact can be mitigated in line with planning policy.

The site scores significantly positive against using brownfield land efficiently as it is a previously developed site in the urban area. The site also scores positively against ensuring the vitality of the borough's centres as it is within Oldham Town Centre and can support mixed-use development. The allocation includes land which will become the town centre Linear Park will significantly improve access to open space and support the wider vitality of the town centre.

| Site Details |         |                |                  |
|--------------|---------|----------------|------------------|
| Site         | SHA2002 | Site Location: | Bradshaw Street  |
| Reference:   |         |                | Car Park, Oldham |



| Ward:                                                          | St Mary's                                                                                                                                                                                                                                                                                                                                                                                                        | Site Area (hectares):            | 1.32                                                  |
|----------------------------------------------------------------|---------------------------------------------------------------------------------------------------------------------------------------------------------------------------