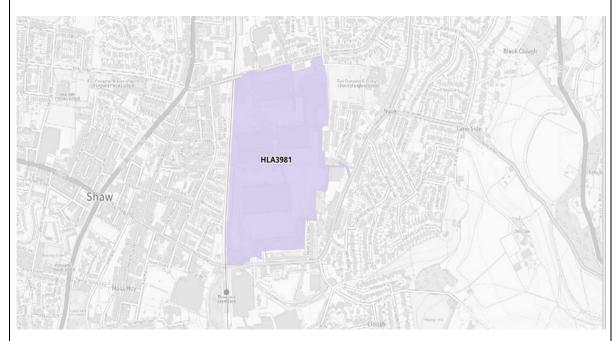

|

| shou  | uld aim for three but |  |
|-------|-----------------------|--|
| the   | site is on a Quality  |  |
| Bus   | Corridor so future    |  |
| resid | dents could access    |  |
| othe  | r services with ease. |  |
|       | site also scored      |  |
|       | ificantly negatively  |  |
|       | nst loss of           |  |
|       | loyment land.         |  |

| Site Details    |         |                |                                                             |
|-----------------|---------|----------------|-------------------------------------------------------------|
| Site Reference: | HLA3981 | Site Location: | Shaw Distribution<br>Centre, Linney<br>Lane Shaw,<br>Oldham |



|                  | T                           | I                   | 1                     |
|------------------|-----------------------------|---------------------|-----------------------|
| Ward:            | Shaw                        | Site Area           | 12.45                 |
|                  |                             | (hectares):         |                       |
| Proposed Use:    | Residential                 | Housing Capacity    | 400                   |
|                  |                             | (no. of homes):     |                       |
| Minimum          | 70                          | Within town or      | Shaw (close to)       |
| appropriate      |                             | district centre:    |                       |
| density (dph)    |