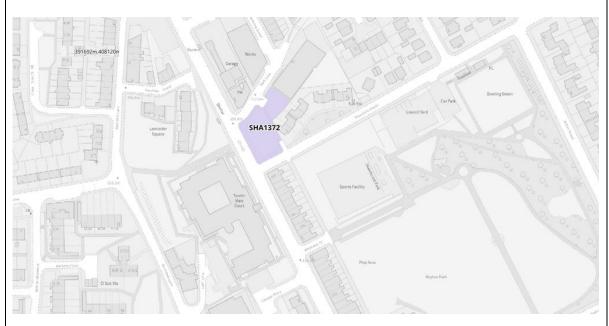

|
| Planning<br>History:<br>Site                             | No planning history.                  | Site Ownership:                      | Public body                        |
| Planning History: Site Suitability IA Site               | No planning history.  The site scores | Site Ownership:  Site Achievability: | Public body  Site is considered to |

regeneration.

| Site Details       |         |                |                                                     |
|--------------------|---------|----------------|-----------------------------------------------------|
| Site<br>Reference: | HLA1372 | Site Location: | Former Lancaster<br>House, Rochdale<br>Road, Royton |
|                    |         |                |                                                     |



| Ward:                                                          | Royton South                                                                                                                                                                                                                                                                                                                                     | Site Area (hectares):            | 0.11                                                    |
|----------------------------------------------------------------|-----------------------------------------------------------------------------------------------------------------------------------------------------------------------------------------------------------------------------------------