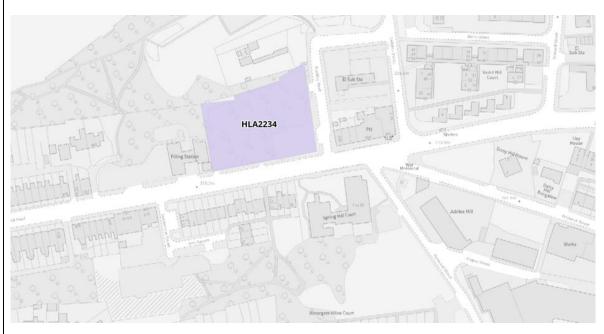

rt term |

| pagativa for access to    |  |
|---------------------------|--|
| negative for access to    |  |
| services. The site has an |  |
| extant planning           |  |
| permission for 60         |  |
| residential units         |  |
| (FUL/346141/21) and the   |  |
| planning application      |  |
| process has considered    |  |
| several IA objectives as  |  |
| part of the approval      |  |
| process to ensure         |  |
| sustainable development.  |  |

| Site Details |         |                |                    |
|--------------|---------|----------------|--------------------|
| Site         | HLA2334 | Site Location: | Land at Springhey  |
| Reference:   |         |                | Mill, Huddersfield |
|              |         |                | Road               |



| Ward:                             | Waterhead                                  | Site Area (hectares):            | 0.34    |
|-----------------------------------|--------------------------------------------|----------------------------------|---------|
| Proposed<br>Use:                  | Residential                                | Housing Capacity (no. of homes): | 30      |
| Minimum appropriate density (dph) | 35                                         | Within town or district centre:  | N/a     |
| as per Policy<br>H3               |                                            |                                  |         |
| Planning<br>History:              | Lapsed Planning<br>Permission PA/054589/08 | Site Ownership:                  | Private |
| Site<br>Suitability