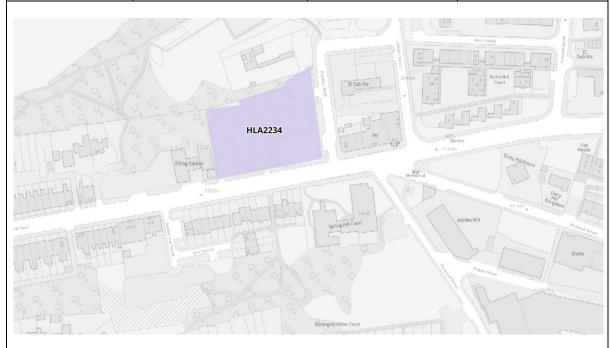

bility:              | Site is considered to be achievable in the medium term. |
|                                                                | The site scored negatively against one IA objective as it is a greenfield site. However, the site has access to a number of key services, including health                   |                                  |                                                         |

| services and a primary |  |
|------------------------|--|
| school                 |  |

| Site Details    |         |                |                                                 |
|-----------------|---------|----------------|-------------------------------------------------|
| Site Reference: | HLA2234 | Site Location: | Land at Springhey<br>Mill, Huddersfield<br>Road |



| Ward:                                                          | Waterhead                                                                                                                                                                                                                                                                                                                                                 | Site Area                        | 0.34                                                    |
|----------------------------------------------------------------|--------------------------------------------------------------------------------------------------------------------------------------------------------------------------------------------------------------------------------